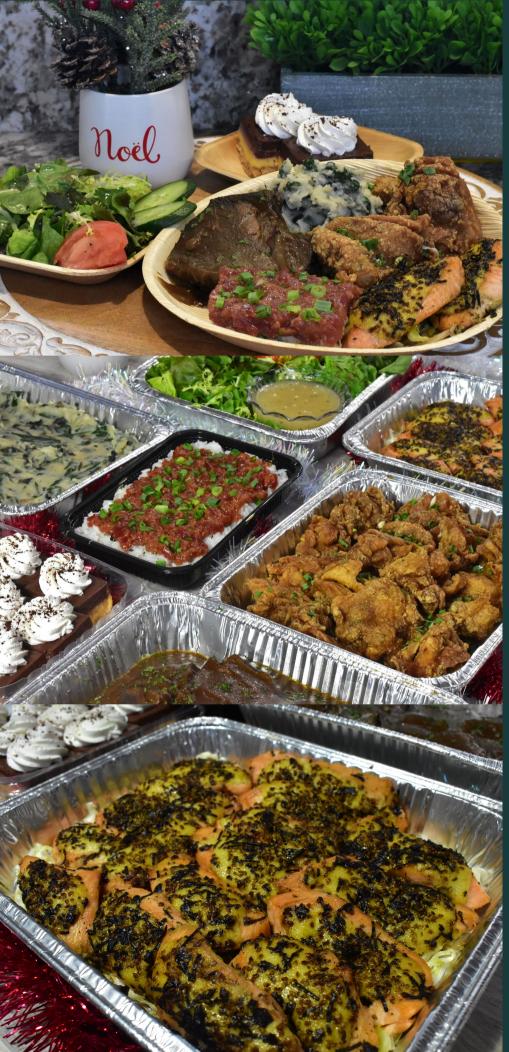

## CHRISTMAS EVE MEAL PACK \$269.95 | FEEDS 4-6 PEOPLE

BONELESS BRAISED SHORT RIBS W/ RED WINE REDUCTION SAUCE

WASABI AIOLI FURIKAKE SALMON

CHOICE OF CHICKEN FRIED, MOCHIKO OR GARLIC

SPINACH GARLIC MASHED POTATOES

MIXED GREENS SALAD W/ PAPAYA SEED DRESSING

SPICY AHI ON SUSHI RICE

CHOCOLATE CUSTARD SQUARES

PAPER GOODS & UTENSILS FOR 6

AVAILABLE FOR PICK UP FRIDAY, DECEMBER 24TH 2021

NEW YEAR'S EVE MEAL PACK \$269.95 | FEEDS 4-6 PEOPLE